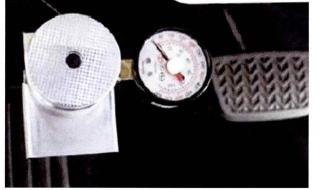

## RECOMMENDATIONS

This issue is currently under investigation. Please verify the following:

- Use a "drive-on" lift and lift the rear wheels by its suspension point until the wheels are off the ground. (Main point is to check the parking brake adjustment while the suspension is loaded with the weight of the vehicle.)
- Measure the parking brake pedal adjustment using the SST 09709-00002 and confirm pedal adjustment is correct (7-10 clicks at 300N).
- 3) Apply the parking brake to full stroke.
- 4) Release the parking brake after one hour.
- 5) Cycle the parking brake pedal 5 times.
- 6) Move the parking brake cable #2 and #3 between each of the body clamps up to the rear brake backing plate to remove any internal binding in the cable(s).
- 7) Confirm if the condition is still present.