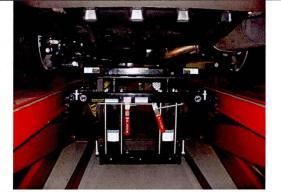

## RECOMMENDATIONS

This issue is currently under investigation. Please verify the following:

- Use a "drive-on" lift and lift the rear wheels by its suspension point until the wheels are off the ground. (Main point is to check the parking brake adjustment while the suspension is loaded with the weight of the vehicle.)
- Measure the parking brake pedal adjustment using the SST 09709-00002 and confirm pedal adjustment is correct (7-10 clicks at 300N).
- 3) Apply the parking brake to full stroke.
- 4) Release the parking brake after one hour.
- 5) Cycle the parking brake pedal 5 times.
- 6) Move the parking brake cable #2 and #3 between each of the body clamps up to the rear brake backing plate to remove any internal binding in the cable(s).
- 7) Confirm if the condition is still present.